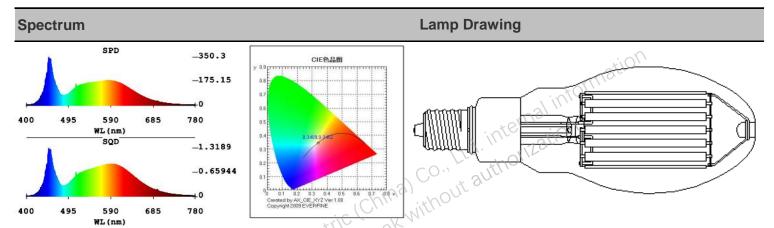

## HI LED 65W/850/ED37 X/EX39

Characteristic:

Universal burning position;

High efficacy/Low operating cost;

Superior life hours.

Application:

Street lighting, Outdoor lighting

| Physical Data/ Requiremen  Base Designation  Bulb Designation | EX39<br>ED37 X  | Performance Data Input Power (W) | 65           |
|---------------------------------------------------------------|-----------------|----------------------------------|--------------|
|                                                               |                 | Input Power (W)                  | 65           |
| Bulb Designation                                              | ED37 X          |                                  | O/,          |
|                                                               |                 | Input Voltage                    | 120-277Vac   |
| Bulb Diameter mm                                              | 121 max         | Light Output (Lumens100Hrs)      | 12000        |
| Max Overall Length (MOL) mm                                   | 292 max         | Lamp Lumens Per Watto            | 185          |
| Light Center Length (LCL) mm                                  | /               | Rated Life (Hrs. 10 Hr.1Start)   | 25000        |
| Luminaire Type                                                | ENCLOSE         | Color Temperature (k)            | 5000         |
| Burning Position                                              | Universal       | Chromaticity (CIE-x/y)           | 0.341, 0.345 |
| Protection class IEC                                          | Safety class II | Color Rendering Index (CRI)      | 80           |
| Certifications                                                | ETL、FCC         | Socket Style                     | Mogul        |